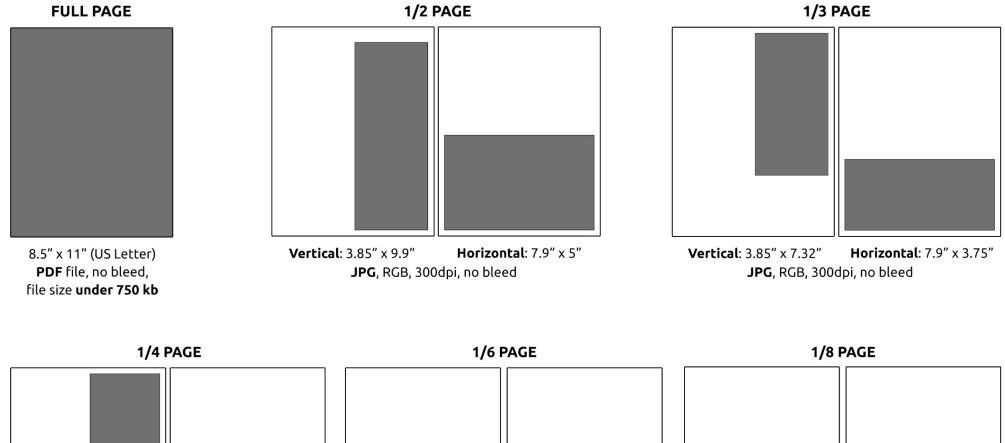

| THOROUGHBRED DAILY NEWS                                                |                                                                 |                                               |                                                                           |         |                        |                   |
|------------------------------------------------------------------------|-----------------------------------------------------------------|-----------------------------------------------|---------------------------------------------------------------------------|---------|------------------------|-------------------|
| PUBLICATION (PRINT)                                                    | DIMENSIONS (WxH)                                                | GUIDELINES                                    | DAILY RATE                                                                |         | CONTRACT               | <b>REGIONAL</b> * |
| FULL PAGE                                                              | 8.5" x 11" (US Letter)                                          | PDF file, no bleed, file size<br>under 750 kb | Inside Front Cover (IFC)                                                  | \$1,800 | \$1,710                | \$900             |
|                                                                        |                                                                 |                                               | Standard Full Page                                                        | \$1,450 | \$1,375                | \$775             |
|                                                                        |                                                                 |                                               | Stallion stud fees \$9,999<br>and less                                    | \$750   |                        |                   |
|                                                                        |                                                                 |                                               | Stallion stud fees \$5,000<br>and less, Real Estate;<br>Products/services | \$400   |                        |                   |
| PAGE 1 – 1/6 PAGE<br>Limited availability                              | Vertical: 3.85" x 3.75" OR<br>Horizontal: 7.9" x 1.87"          | JPG, RGB, 300dpi, no bleed                    | \$925                                                                     |         | \$48,100/year<br>(52x) |                   |
| 1/2 PAGE                                                               | Vertical: 3.85" x 9.9" OR<br>Horizontal: 7.9" x 5"              | JPG, RGB, 300dpi, no bleed                    | \$1,150                                                                   |         | \$1,090                | \$575             |
| 1/3 PAGE                                                               | Vertical: 3.85" x 7.32" OR<br>Horizontal: 7.9" x 3.75"          | JPG, RGB, 300dpi, no bleed                    | \$1,015                                                                   |         | \$915                  | \$510             |
| 1/4 PAGE                                                               | Vertical: 3.85" x 4.75" OR<br>Horizontal: 7.9" x 2.5"           | JPG, RGB, 300dpi, no bleed                    | \$875                                                                     |         | \$830                  | \$437.50          |
| 1/6 PAGE                                                               | Vertical: 3.85" x 3.75" OR<br>Horizontal: 7.9" x 1.87"          | JPG, RGB, 300dpi, no bleed                    | \$765                                                                     |         | \$725                  | \$385             |
| 1/8 PAGE                                                               | Vertical: 3.85" x 2.5" OR<br>Horizontal: 7.9" x 1.25"           | JPG, RGB, 300dpi, no bleed                    | \$650                                                                     |         | \$620                  | \$325             |
| 1/16 PAGE                                                              | 3.85" x 1.25"                                                   | JPG, RGB, 300dpi, no bleed                    | \$350                                                                     |         | \$350                  | \$350             |
| MASTHEAD AD (top of page 1 next to the TDN Logo)                       | 4" x 1"                                                         | JPG, RGB, 300dpi, no bleed                    | \$400                                                                     |         | \$400                  | \$400             |
| TODAY IN THE TDN AD (page 2)                                           | 5.4" x 1.8"                                                     | JPG, RGB, 300dpi, no bleed                    | \$400 (1–9X); \$300 (10–19X);<br>\$200 (20+X)                             |         |                        |                   |
| HELP WANTED ADS<br>Incl. 30-day listing on the <u>TDN Careers Page</u> | Any size up to 7.5" x 6.25" –<br>Displayed within our full page | JPG, RGB, 300dpi, no bleed                    | \$400 (1X); \$350 (2X or more)                                            |         |                        |                   |
| BULLET ADS (race results only)                                         | 3.85" x 0.2"                                                    | JPG, RGB, 300 dpi, no bleed                   | \$110 per ad                                                              |         | 12 for \$1,100         |                   |
|                                                                        |                                                                 |                                               |                                                                           |         |                        |                   |