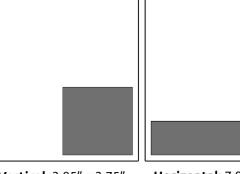

| THOROUGHBRED DAILY NEWS                                                |                                                                 |                                               |                                                                           |         |                        |                   |
|------------------------------------------------------------------------|-----------------------------------------------------------------|-----------------------------------------------|---------------------------------------------------------------------------|---------|------------------------|-------------------|
| PUBLICATION (PRINT)                                                    | DIMENSIONS (WxH)                                                | GUIDELINES                                    | DAILY RATE                                                                |         | CONTRACT               | <b>REGIONAL</b> * |
| FULL PAGE                                                              | 8.5" x 11" (US Letter)                                          | PDF file, no bleed, file size<br>under 750 kb | Inside Front Cover (IFC)                                                  | \$1,800 | \$1,710                | \$900             |
|                                                                        |                                                                 |                                               | Standard Full Page                                                        | \$1,450 | \$1,375                | \$775             |
|                                                                        |                                                                 |                                               | Stallion stud fees \$9,999<br>and less                                    | \$750   |                        |                   |
|                                                                        |                                                                 |                                               | Stallion stud fees \$5,000<br>and less, Real Estate;<br>Products/services | \$400   |                        |                   |
| PAGE 1 – 1/6 PAGE<br>Limited availability                              | Vertical: 3.85" x 3.75" OR<br>Horizontal: 7.9" x 1.87"          | JPG, RGB, 300dpi, no bleed                    | \$925                                                                     |         | \$48,100/year<br>(52x) |                   |
| 1/2 PAGE                                                               | Vertical: 3.85" x 9.9" OR<br>Horizontal: 7.9" x 5"              | JPG, RGB, 300dpi, no bleed                    | \$1,150                                                                   |         | \$1,090                | \$575             |
| 1/3 PAGE                                                               | Vertical: 3.85" x 7.32" OR<br>Horizontal: 7.9" x 3.75"          | JPG, RGB, 300dpi, no bleed                    | \$1,015                                                                   |         | \$915                  | \$510             |
| 1/4 PAGE                                                               | Vertical: 3.85" x 4.75" OR<br>Horizontal: 7.9" x 2.5"           | JPG, RGB, 300dpi, no bleed                    | \$875                                                                     |         | \$830                  | \$437.50          |
| 1/6 PAGE                                                               | Vertical: 3.85" x 3.75" OR<br>Horizontal: 7.9" x 1.87"          | JPG, RGB, 300dpi, no bleed                    | \$765                                                                     |         | \$725                  | \$385             |
| 1/8 PAGE                                                               | Vertical: 3.85" x 2.5" OR<br>Horizontal: 7.9" x 1.25"           | JPG, RGB, 300dpi, no bleed                    | \$650                                                                     |         | \$620                  | \$325             |
| 1/16 PAGE                                                              | 3.85" x 1.25"                                                   | JPG, RGB, 300dpi, no bleed                    | \$350                                                                     |         | \$350                  | \$350             |
| MASTHEAD AD (top of page 1 next to the TDN Logo)                       | 4" x 1"                                                         | JPG, RGB, 300dpi, no bleed                    | \$400                                                                     |         | \$400                  | \$400             |
| TODAY IN THE TDN AD (page 2)                                           | 5.4" x 1.8"                                                     | JPG, RGB, 300dpi, no bleed                    | \$400 (1–9X); \$300 (10–19X);<br>\$200 (20+X)                             |         |                        |                   |
| HELP WANTED ADS<br>Incl. 30-day listing on the <u>TDN Careers Page</u> | Any size up to 7.5" x 6.25" –<br>Displayed within our full page | JPG, RGB, 300dpi, no bleed                    | \$400 (1X); \$350 (2X or more)                                            |         |                        |                   |
| BULLET ADS (race results only)                                         | 3.85" x 0.2"                                                    | JPG, RGB, 300 dpi, no bleed                   | \$110 per ad                                                              |         | 12 for \$1,100         |                   |
|                                                                        |                                                                 |                                               |                                                                           |         |                        |                   |